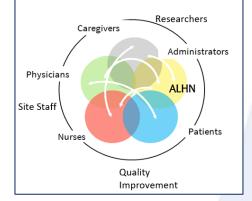

# Who are the Family Advisory Council Members?

- Family as Faculty overseeing all family advisors for large hospital
- ATN Coordinators
- State department of Developmental Disabilities
- Physicians
- Triage Call RN
- Family Navigator
- Social Work, LCSW

- Teachers, transition specialists
- Dentists
- AS Walk Chairs and organizers
- Self-advocates
- Family Centered Care Coordinator
- Family Outreach Associate